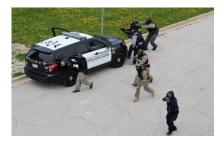

# F.O.R.C.E. OPERATOR RESPONSE COURSE

Tactical Response Training \* Patrol Operator Course Police CQB Training \* Field Operator Training

Close Quarter Combat - Small Team Movement & Tactics

Weapon Deployment in Extreme Close Quarter Combat (ECQC)

Team Movement and Transitions (Glass House Exercises)

Primary & Secondary Weapon Capabilities - Weapon Handling Strong Side

Transitions Strong Side / Support Side Live Fire Drills. Strong & Support

Primary and Secondary Weapons Engagement - Tactical Movement Exercises

MOUT Site Force-on-Force Scenario-Based Practical

Exercises