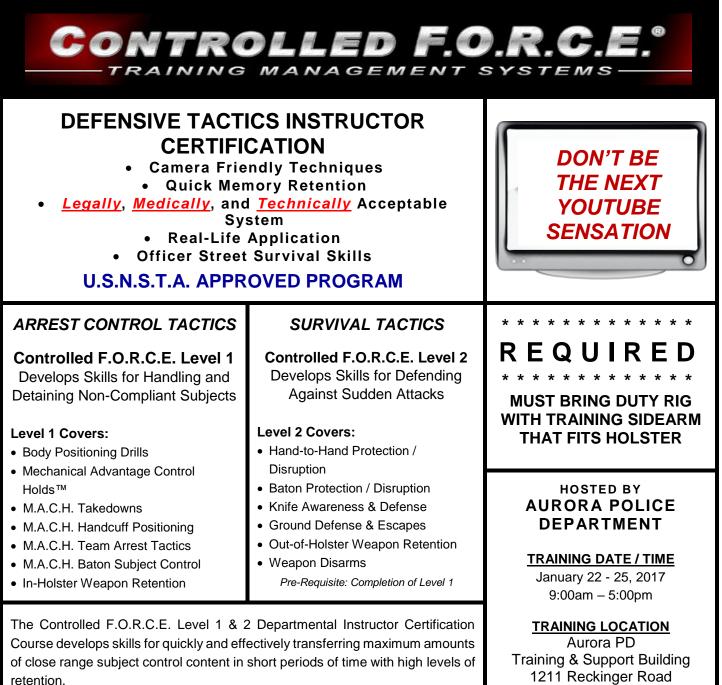

### IMPORTANT INFORMATION ABOUT THIS COURSE

The Controlled F.O.R.C.E. Level 1 & 2 Departmental Instructor Certification Course develops skills for quickly and effectively transferring maximum amounts of close range subject control content in short periods of time with high levels of retention.

## REQUIRED

\* \* \* \* \* \* \* \* \* \* \* \* \*

MUST BRING DUTY RIG WITH TRAINING SIDEARM THAT FITS HOLSTER

All required Training Equipment available at www.CForceGear.com