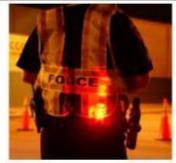

The ICE LIGHT can be **belt worn** when exiting the vehicle at night during traffic stops or accident investigations, used **handheld** to direct traffic in the constant on modes, or **mounted to a traffic cone** for check points, perimeter designations, or traffic direction. Preserve your nighttime vision by using one of the constant on modes for low level illumination of drivers licenses, registration, ticket processing, etc...