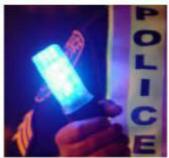

Can be seen up to a mile away at night.

Each model has three user selectable light patterns which include dual color flashing and constant illumination modes.

Other models include; INFRA RED; for signaling & room illumination for S.W.A.T. & C.E.R.T. Teams, and ULTRAVIOLET; for Document Authentication

The ICE LIGHT can be **belt worn** when exiting the vehicle at night during traffic stops or accident investigations, used **handheld** to direct traffic in the constant on modes, or **mounted to a traffic cone** for check points, perimeter designations, or traffic direction. Preserve your nighttime vision by using one of the constant on modes for low level illumination of drivers licenses, registration, ticket processing, etc...