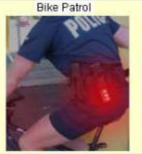

# Intense Color Emitter

### "For Nighttime Traffic Safety"

ICE LIGHT for maximum visibility at night, Special Operations, and document Authentication

Available in several dual color combinations
- for numerous applications Law Enforcement, EMS, Traffic/Parking
Control, Construction/Utility, Marine Patrol,
Campers, Hikers, Water Sports, etc.

Can be seen up to a mile away at night.

Each model has three user selectable light patterns which include dual color flashing and constant illumination modes.

Other models include; INFRA RED; for signaling & room illumination for S.W.A.T. & C.E.R.T. Teams, and ULTRAVIOLET; for Document Authentication

The ICE LIGHT can be **belt worn** when exiting the vehicle at night during traffic stops or accident investigations, used **handheld** to direct traffic in the constant on modes, or **mounted to a traffic cone** for check points, perimeter designations, or traffic direction. Preserve your nighttime vision by using one of the constant on modes for low level illumination of drivers licenses, registration, ticket processing, etc...