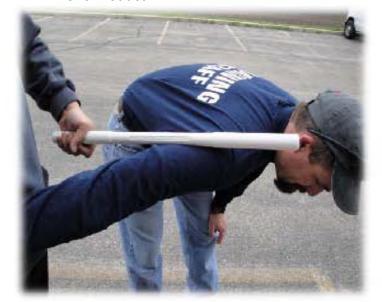

## M.A.C.H. 5 Baton

The only baton used by the Controlled F.O.R.C.E. Instructor Cadre...

#### <u>Features:</u>

- High-density plastic injection molding
- · Double handled secure grip
- Sturdy, light weight construction
- Precision balanced

#### Benefits:

- Will reduce liability in training
- Highly effective disruption / protection tool
- Easy to carry and deploy in training and practical application
- Excellent training tool that will replace your standard issue baton

#### This baton will revolutionize less-lethal applications.

Controlled F.O.R.C.E. offers numerous training courses that instruct the trainee on how to utilize the M.A.C.H. 5 Baton in training exercises for maximizing the ability of operators in the safe manual handling and manipulation of non-compliant subjects.