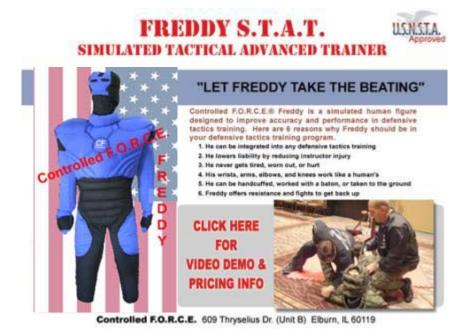

#### CONTROLLED F.O.R.C.E. FREDDY S.T.A.T. MIL

Freddy is a training mannequin used to assist personnel in developing and maintaining perishable skills. Freddy can be utilized in scenario-based training programs or for practice drills with high repetition. The Freddy Training Unit lowers liability during intensive training exercises by reducing instructor and trainee injury. Freddy is tough: he can handle the abuse of repetitive and rigorous training exercises without ever getting tired, worn out, or hurt. With wrists, arms, elbows, and knees that work similar to a human's, Freddy can be utilized for all types of defensive tactics training. He can be handcuffed, worked with a baton, or taken to the ground. Just as a training partner would, Freddy offers resistance and fights to get back up when taken down. CF FREDDY is a highly effective tool for training the Controlled F.O.R.C.E. M.A.C.H. TM Training program.

Freddy stands roughly 6 feet tall and weighs about 100 pounds (suited). He is constructed with heavy gauge steel and is covered with a durable, padded suit. The resistance provided by Freddy's counterweight system feels equivalent to that of a person weighing approximately 180 pounds.

Helps Maintain Perishable Skills

Offers resistance and fights to get back up

FREDDY SPECIFICATIONS

**Freddy Training Unit:** 

Height......6 ft. approx

Weight......90 lbs. approx (suited)

Heavy gauge steel construction