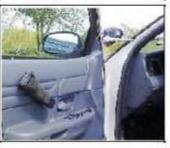

### METAL TEC 1400 MIL

The original Silent Vibrating Metal I Weapons Detector Designed For Law Enforcement

METAL-TEC includes a heavy duty Nylon belt holster with a vehicle mounting kit allowing the METAL-TEC to be Velcroz mounted to the prisoner cage, organizer, radio console, or door panel inside the patrol vehicle for easy access and convenience. METAL-TEC can be detached from the vehicle and easily carried on the duty belt.

Helps reduce contact when a male Officer is searching a Female Subject

GSA Pricing effective September 2010

Shipping not included
Other accessories available

Contact: Controlled F.O.R.C.E. Inc.
609B Thryselius Ave
Elburn IL 60119
630-365-1700
dianag@controlledforce.com