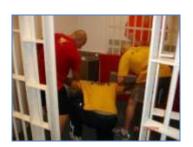

#### CONTROLLED F.O.R.C.E. FREDDY S.T.A.T. MIL

Freddy is a training mannequin used to assist personnel in developing and maintaining perishable skills. Freddy can be utilized in scenario-based training programs or for practice drills with high repetition. The Freddy Training Unit lowers liability during intensive training exercises by reducing instructor and trainee injury. Freddy is tough: he can handle the abuse of repetitive and rigorous training exercises without ever getting tired, worn out, or hurt. With wrists, arms, elbows, and knees that work similar to a human's, Freddy can be utilized for all types of defensive tactics training. He can be handcuffed, worked with a baton, or taken to the ground. Just as a training partner would, Freddy offers resistance and fights to get back up when taken down. CF FREDDY is a highly effective tool for training the Controlled F.O.R.C.E. M.A.C.H. TM Training program.

Freddy stands roughly 6 feet tall and weighs about 100 pounds (suited). He is constructed with heavy gauge steel and is covered with a durable, padded suit. The resistance provided by Freddy's counterweight system feels equivalent to that of a person weighing approximately 180 pounds.

Helps Maintain Perishable Skills

Offers resistance and fights to get back up

FREDDY SPECIFICATIONS

**Freddy Training Unit:** 

Height......6 ft. approx

Weight......90 lbs. approx (suited)

Heavy gauge steel construction