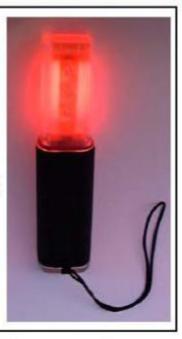

# Intense Color Emitter

### "For Nighttime Traffic Safety"

ICE LIGHT for maximum visibility at night, Special Operations, and document Authentication

Available in several dual color combinations
- for numerous applications Law Enforcement, EMS, Traffic/Parking
Control, Construction/Utility, Marine Patrol,
Campers, Hikers, Water Sports, etc.

Can be seen up to a mile away at night.

Each model has three user selectable light patterns which include dual color flashing and constant illumination modes.

Other models include; INFRA RED; for signaling & room illumination for S.W.A.T. & C.E.R.T. Teams, and ULTRAVIOLET; for Document Authentication

The ICE LIGHT can be **belt worn** when exiting the vehicle at night during traffic stops or accident investigations, used **handheld** to direct traffic in the constant on modes, or **mounted to a traffic cone** for check points, perimeter designations, or traffic direction. Preserve your nighttime vision by using one of the constant on modes for low level illumination of drivers licenses, registration, ticket processing, etc...

- Made of High Impact ABS Plastic (can withstand 6,800 Pounds Per Square Inch)
- Water tight to 30 feet and water buoyant (will float with the lighted side up)
- Lightweight weighs only 6.6 ounces with battery, and is only 7.9 inches long
- Simple Operation, Single Push On/Off Button concealed under the non-slip vinyl rubber grip
- Up to 24 hour operation with One 9 Volt Alkaline Battery (Included)
- Non-slip Vinyl Rubber Grip
- Includes Heavy Duty Black Nylon Belt Holster and Vehicle Mounting Kit.
- Two Year Manufacturers Warranty (USA only)
- Complies with FCC part 15 rules, Design Patent No. D410,399, Engineered & Assembled in the USA
- ICE LIGHT 7 is a Registered Trademark of Torfino Enterprises, Inc.