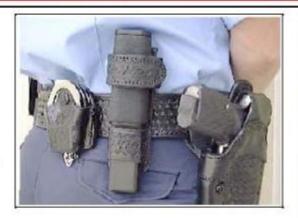

### METAL TEC 1400 MIL

The original Silent Vibrating Metal I Weapons Detector Designed For Law Enforcement

METAL-TEC includes a heavy duty Nylon belt holster with a vehicle mounting kit allowing the METAL-TEC to be Velcroz mounted to the prisoner cage, organizer, radio console, or door panel inside the patrol vehicle for easy access and convenience. METAL-TEC can be detached from the vehicle and easily carried on the duty belt.

Helps reduce contact when a male Officer is searching a Female Subject

GSA Pricing effective September 2010

Shipping not included
Other accessories available

Contact: Controlled F.O.R.C.E. Inc.
609B Thryselius Ave
Elburn IL 60119
630-365-1700
dianag@controlledforce.com